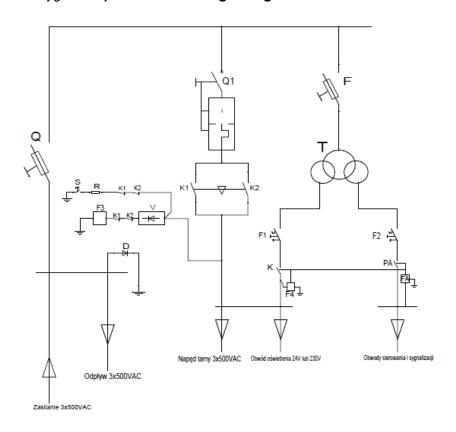

## **SCHEMATIC DIAGRAM**

#### Legend:

Zasilanie 3x500VAC – power supply 3x500VAC
Odpływ 3x500VAC – outlet 3x500VAC
Napęd tamy 3x500VAC – driver-gear of damper 3x500VAC
Obwód oświetlenia 24V or 230V – lighting circuit 24V or 230V
Obwody sterowania I sygnalizacji – control and signalling circuits