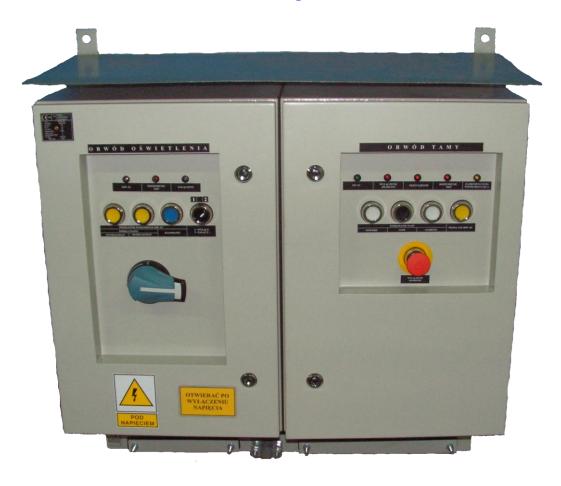

# Switchgears type BTW - 05/1 and BTW - 05/2

for rated voltage 500V

Switchgears type BTW-05/1 and BTW-05/2 are an electrical devices designed for use in underground mining in non-explosive hazard conditions as well as on the ground. Switchgears type BTW-05/1 and BTW-05/2 are designed to connecting and switching on air regulating damper, controlling the flow of air through gangways, in a 3-phase mine grid with isolated star point of the transformer (IT) for rated grid voltage of 500V.

### **TECHNICAL DATA:**

ingress protection rated supply voltage rated voltage of external lighting circuit rated power rated current weight dimensions IP54 500V/50Hz 24V DC (BTW-05/2) or 230VAC (BTW-05/1) up to 10kW, up to 16 A to 50kg 900x800x300mm (height x width x depth)

#### CONSTRUCTION

Switchgear type BTW-05/7 consists of two enclosures out of steel sheet. The housing is mounted on a frame out of profiled steel bars equipped with brackets allowing for hanging the device chains mounted to the wall of mine excavation. On the face doors, there are control buttons and control lights. The housing comply with anti-corrosion requirements according to standards PN-84/H-97080,06 for C class corrosive aggression.